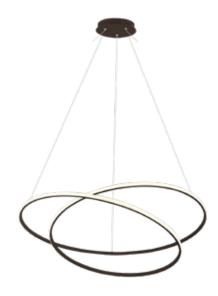

# GLEM/100

## hanging lamp

Glem is an imprint, a gesture, a graphic sign, which leaves its own distinctive signature in the interior lighting scenario. The suspensions have fluid lines, with strong silhouettes that will capture the attention, making your space something unique.

2390 GLEM/100 B 2383 GLEM/100 N

Power 75W Led Integrated
Input 220/240 V- 50/60Hz
Kelvin Sikrea Dynamic Dimmer

Dimmable Si

Real Lumen Dimmerabile Max 4886

CRI 90 IP 20 L. Wire 90cm

Article compatible with Sikrea Dynamic Dimmer + (cod. 4868)