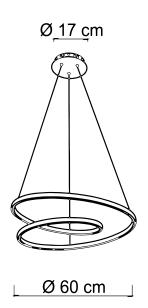

2390 GLEM/100 B 2383 GLEM/100 N

Power 75W Led Integrated
Input 220/240 V- 50/60Hz
Kelvin Sikrea Dynamic Dimmer

Dimmable Si

Real Lumen Dimmerabile Max 4886

CRI 90 IP 20 L. Wire 90cm

Article compatible with Sikrea Dynamic Dimmer + (cod. 4868)

### PACKAGING DATA:

Packages 1
Net Weight 2,8kg
Gross Weight 4,9kg
Volume 0,1428 m³

Any interventions on the light source of this article must be carried out by qualified personnel or by the manufacturer himself.